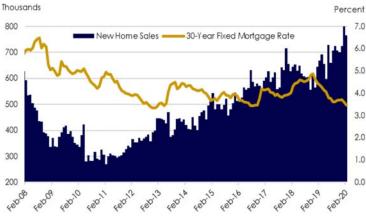

#### General

The Desert Sands Unified School District (the "District"), located in Riverside County (the "County"), provides elementary and secondary levels of education under a single Board of Education and centralized administration. Established in 1966, the District currently operates 18 elementary schools, one charter elementary school, six middle schools, one charter middle school, four comprehensive high schools, two continuation high schools, and one Alternative Education School. The District encompasses approximately 752 square miles of the southern part of the County, serving the cities of Indio, Coachella, La Quinta, Indian Wells, Palm Desert, Rancho Mirage and the community of Bermuda Dunes. For fiscal year 2019-20, taxable property within the District has an assessed valuation of \$41,839,202,021 and the District's average daily attendance ("ADA") is projected to be 24,401 students. The District's actual student attendance, as well as the assessed valuation of property within the District school year, and the District has transitioned to distance learning. See "DISTRICT FINANCIAL INFORMATION – Considerations Regarding COVID-19" herein.