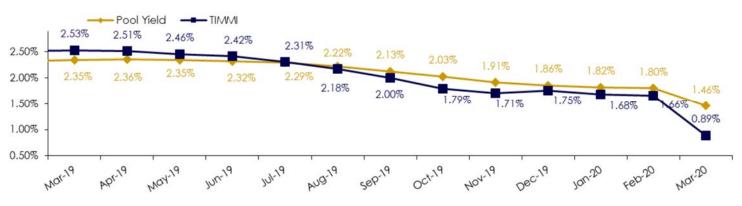

Funds on deposit in the Escrow Fund will be invested as described above. Moneys in the Debt Service Fund will be invested through the County's pooled investment fund. See "APPENDIX E - RIVERSIDE COUNTY INVESTMENT POOL" attached hereto.